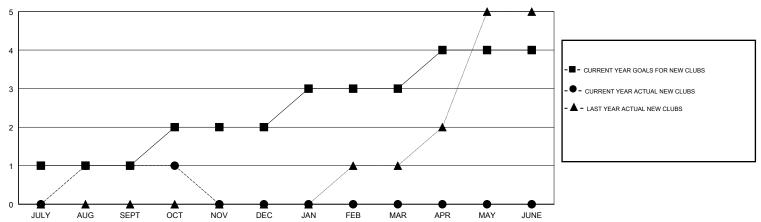

| 1             | 1         | 0             | JULY/AUG/SEPT         | 55                        | 100                     | 83                                           |
| OCT/NOV/DEC           | 1             | 0         | 0             | OCT/NOV/DEC           | 45                        | 35                      | 30                                           |
| JAN/FEB/MAR           | 1             | 0         | 0             | JAN/FEB/MAR           | 56                        | 0                       | 0                                            |
| APR/MAY/JUNE          | 1             | 0         | 0             | APR/MAY/JUNE          | 26                        | 0                       | 0                                            |

### GOALS AND ACTUAL NEW CLUBS CUMULATIVE



## GOALS AND ACTUAL MEMBERS CUMULATIVE





| DROPPED CLUBS: 0 |     |
|------------------|-----|
| DROPPED MEMBERS  |     |
| DECEASED         | 4   |
| CLUB CANCELLED   | 0   |
| OTHER            | 109 |
| TOTAL            | 113 |

| 28 CLUBS OF 57 ADDED 1 OR MORE |  |
|--------------------------------|--|
| NEW MEMBERS                    |  |
|                                |  |
|                                |  |
|                                |  |

| GENDER DISTRIBUTION                    |              |  |  |  |  |
|----------------------------------------|--------------|--|--|--|--|
| MALE                                   | 717 (55.62%) |  |  |  |  |
| FEMALE                                 | 572 (44.38%) |  |  |  |  |
| Women Percentage Fiscal Year Goal: 44% |