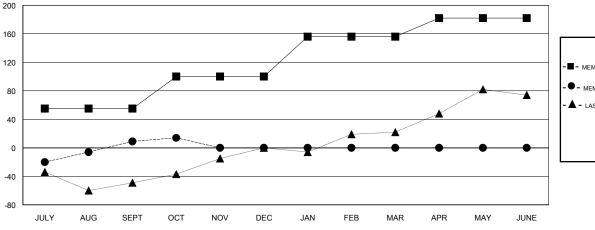

## GOALS AND ACTUAL MEMBERS CUMULATIVE

| DROPPED CLUBS: 0 |     |
|------------------|-----|
| DROPPED MEMBERS  |     |
| DECEASED         | 4   |
| CLUB CANCELLED   | 0   |
| OTHER            | 109 |
| TOTAL            | 113 |